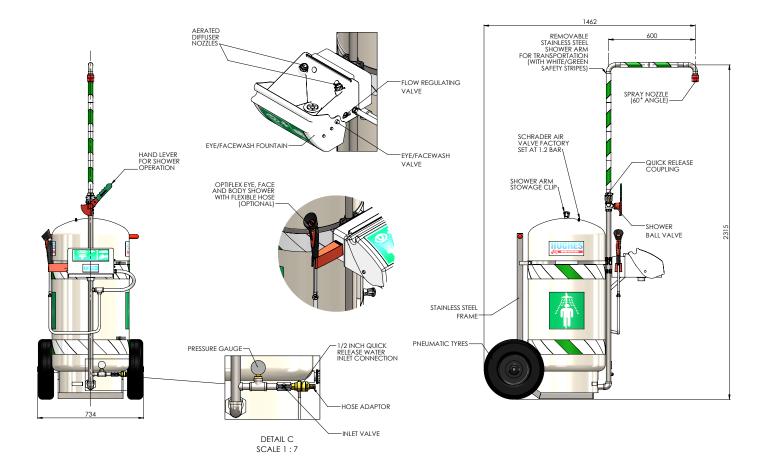

## Specifications

| MATERIALS OF CONSTRUCTION     |                                                                               |
|-------------------------------|-------------------------------------------------------------------------------|
| PIPEWORK & FITTINGS           | Stainless steel                                                               |
| OPERATING VALVE               | Stainless steel, full bore, stay open ball valve                              |
| FRAME                         | Powder coated stainless steel                                                 |
| SHOWER NOZZLE                 | uPVC                                                                          |
| EYE WASH                      | Acrylic capped ABS                                                            |
| EYE WASH DIFFUSERS            | Chrome plated brass retaining ring, stainless steel filter mesh, plastic body |
| STANDARD FINISH               | Powder coated tank                                                            |
| SERVICES                      |                                                                               |
| CAPACITY                      | 114 L / 30 US gal                                                             |
| WATER INLET                   | $\frac{1}{2}$ " quick release hose connector                                  |
| OPERATING PRESSURE            | 3 to 5.5 BAR G / 43 to 79 PSI                                                 |
| MINIMUM FLOW RATES            | Shower: 50 L per minute / 13 US gal per minute                                |
|                               | Eye wash: 12 L per minute / 3 US gal per minute                               |
| AMBIENT OPERATING TEMPERATURE |                                                                               |
| MINIMUM                       | 5C / 41F                                                                      |
| MAXIMUM                       | 35C / 95F                                                                     |
| OPERATION                     |                                                                               |
| SHOWER                        | Push down lever                                                               |
| EYE WASH                      | Pull lid down                                                                 |
| DIMENSIONS & WEIGHT           |                                                                               |
| DIMENSIONS (WxDxH)            | Assembled: 734mm (29in) x 1462mm (57.5in) x 2315mm (91in)                     |
| WEIGHT                        | 80kg (176lb)                                                                  |

## General Arrangement Drawing

Mobile self-contained safety shower with eye wash - 114 L

STD-40K/45G

www.hughes-safety.com

Hughes Safety Showers Ltd, Whitefield Road, Bredbury, Stockport SK6 2SS UK T: +44 (0)161 430 6618 E: sales@hughes-safety.com