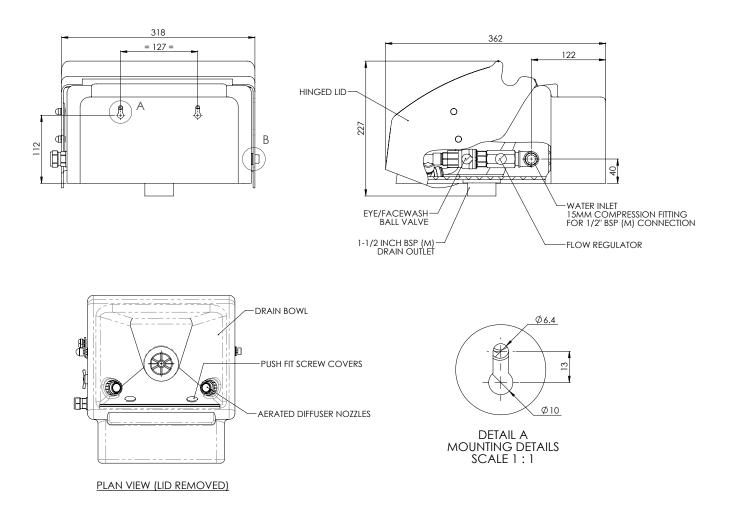

## Specifications

| Acrylic Capped ABS                                                                                    |
|-------------------------------------------------------------------------------------------------------|
| Chrome plated brass retaining ring, stainless steel filter mesh, plastic body                         |
| White with green pictogram sign                                                                       |
|                                                                                                       |
| <sup>1</sup> / <sub>2</sub> " Female BSP                                                              |
| 2.0 to 6 BAR G / 29 to 87 PSI                                                                         |
| (higher supply pressures accommodated with the incorporation of the optional pressure reducing valve) |
| 12 L per minute / 3 US gal per minute                                                                 |
|                                                                                                       |
| 5C / 41F                                                                                              |
| 35C / 95F                                                                                             |
|                                                                                                       |
| Pull lid down                                                                                         |
|                                                                                                       |
| 318mm (12.5in) x 362mm (14.3in) x 227mm (8.9in)                                                       |
| 3kg / 7lb                                                                                             |
|                                                                                                       |