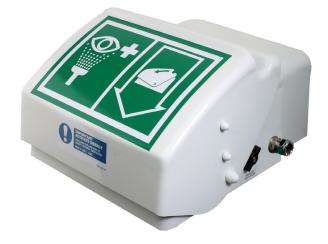

## Wall mounted ABS closed bowl eye wash STD-45G

Suitable for indoor use, and outdoors in warmer climates, this eye/face wash is essential for potentially hazardous industries and applications. The integral acrylic capped ABS lid connects to the water valve for automatic operation when the lid is pulled down.

The unit benefits from chemical and UV resistance, as well as excellent durability due to the ABS construction. An improved washing action is achieved via the high flow rate aerated diffusers. Meets the requirements of EN15154 and ANSI Z358.1-2014.