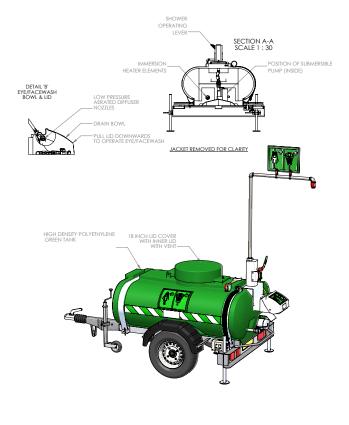

## Mobile self-contained heated safety shower with eye wash - 1200 L

STD-MH-P-1200L

It is essential to provide emergency safety showers for use by employees at risk of exposure to hazardous substances, whatever the location. This immersion heated 1200 litre mobile safety shower with ABS closed bowl eye/face wash unit allows flexibility of location, being easily transported behind a suitable vehicle using the towing hitch provided.

Designed to meet EN and ANSI standards, it is capable of delivering a continuous flow of tepid water for over 15 minutes at a rate of 76 litres per minute. The optional insulated jacket is advised for use during colder months to prevent freezing and maintain the water temperature within the tepid range.

#### Specifications

| MATERIALS OF CONSTRUCTION         |                                                                                               |
|-----------------------------------|-----------------------------------------------------------------------------------------------|
| PIPEWORK & FITTINGS               | Stainless steel                                                                               |
| TANK                              | Polyethylene                                                                                  |
| CHASSIS                           | Galvanised mild steel                                                                         |
| AXLE/SUSPENSION                   | Avonride rubber torsion beam axle fitted with 200x50 auto reverse brakes                      |
| COUPLING                          | Avonride auto reverse coupling fitted with 40mm eye, break away cable and parking brake lever |
| ANCILLARY EQUIPMENT               | Moulded mud guards, front telescopic jockey wheel, lighting board, rear propstand options     |
| SHOWER NOZZLE                     | Machine moulded nylon 6                                                                       |
| EYE WASH                          | Acrylic capped ABS                                                                            |
| SERVICES                          |                                                                                               |
| CAPACITY                          | 1200 L / 317 US gal                                                                           |
| ELECTRICAL SUPPLY: FLAMEPROOF     | Stainless steel pump rating: 0.9kW, 230V                                                      |
|                                   | Immersion heater: 3kW, 230V                                                                   |
|                                   | Trace tape connection: 20W (if fitted)                                                        |
| ELECTRICAL SUPPLY: NON-FLAMEPROOF | Pump rating: 0.4kW, 230V                                                                      |
|                                   | Immersion heater: 3kW, 230V (or 1.7kW, 110V)                                                  |
|                                   | Trace tape connection: 20W (if fitted)                                                        |
| WATER INLET                       | 18" hinged manlid cover                                                                       |
| OPERATING PRESSURE                | 2 to 6 BAR G / 29 to 87 PSI                                                                   |
| MINIMUM FLOW RATES                | Shower: 76 L per minute / 20 US gal per minute                                                |
|                                   | Eye wash: 12 L per minute / 3 US gal per minute                                               |
| AMBIENT OPERATING TEMPERATURE     |                                                                                               |
| MINIMUM                           | 0C / 32F                                                                                      |
| MAXIMUM                           | 35C / 95F                                                                                     |