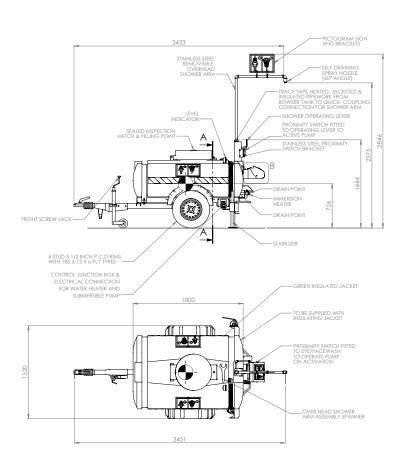

## General Arrangement Drawing

### Specifications cont.

| OPERATION           |                                                                |
|---------------------|----------------------------------------------------------------|
| SHOWER              | Push down lever                                                |
| EYE WASH            | Pull lid down                                                  |
| DIMENSIONS & WEIGHT |                                                                |
| DIMENSIONS (WxDxH)  | Assembled: 1530mm (60.2in) x 3556mm (140in) x 2770mm (109.1in) |
| WEIGHT              | Empty: 260kg (573lb) Full: 1460kg (3219lb)                     |